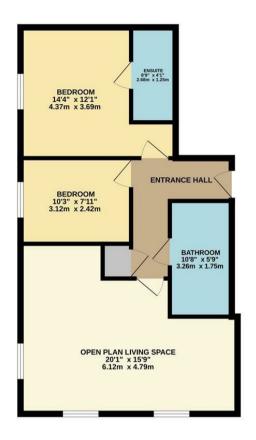

TOTAL FLOOR AREA: 540 s.g.ft. (59.5 s.g.m.) approx.

Whilst every attered has been made to ensure the accusary of the floorgian contained here, measurements of doors, windows, rooms and any other terms are approximate and no responsibility is taken for any error, orisission or mis-statement. This pain is no fill flatter than are approximate and no responsibility is taken for any error, orisission or mis-statement. This pain is no fill flatter than a position or shown have not been rested and no guarantee. as to their operability or efficiency can be given.

## charlesrose.

- 01926 832411
- info@charlesroseproperties.co.uk
- www.charlesroseproperties.co.uk

A superb third floor apartment situated on The Parade overlooking Christchurch Gardens. The accommodation comprises entrance hall, open plan living space, two double bedrooms, ensuite and bathroom. The property further benefits from a communal lift and is being sold with no onward chain.