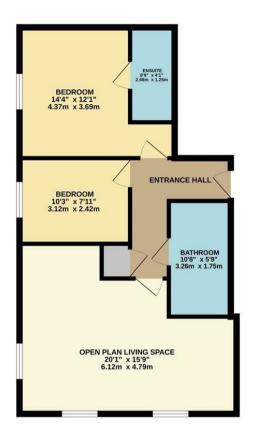

TOTAL FLOOR AREA: 540 s.g.ft. (59.5 s.g.m.) approx.

White evey attempt has been made to ensure the accusacy of the foundant contained free, measurements of doors, windows, norms and any other terms are approximate and in responsibility in taken for any error, consistent or mis-statement. This pain is not illustrative propriets only and should be used as such by any prospective purchaser. The services, systems and appliances shown have not been tested and no guarantee as to their operatible or efficiency can be given.

## charlesrose.

- 01926 832411
- hello@charlesrose.co.uk
- charlesrose.co.uk

A superb third floor apartment situated on The Parade overlooking Christchurch Gardens. The accommodation comprises entrance hall, open plan living space, two double bedrooms, ensuite and bathroom. The property further benefits from a communal lift and is being sold with no onward chain.