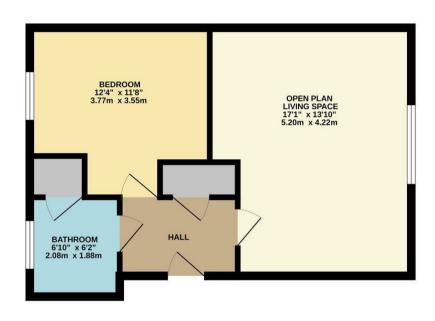

TOTAL FLOOR AREA: 456 s.g.ft. (42.4 s.g.m.) approx.

Whilst every attempt has been made to ensure the accuse, of the floorpian contained here, measurements of doors, windows, rooms and any other lems are approximate and no responsibility is taken for any entry of the solid participation of