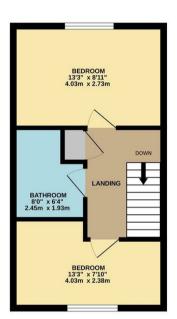

## charlesrose.

GROUND FLOOR 328 sq.ft. (30.5 sq.m.) approx

1ST FLOOR 328 sq.ft. (30.5 sq.m.) approx.

TOTAL FLOOR AREA: 555 sq.ft. (60.9 sq.m.) approx. White every attempt has been made to ensure the accuracy of the flooplan contained here, measurements reasons on ensurement. The fairs to fairs the strate and the add the state of the strate resistion or ensurement. The strate is provided in the strate and the strate or the strate and the strate a

## charlesrose.

• 01926 832411

- info@charlesroseproperties.co.uk
- www.charlesroseproperties.co.uk

This attractive semi detached home was constructed in 2022 by renowned developers Bellway Homes to The "Joiner" design. Situated on the new desirable development Hampton Trove within the charming village of Hampton Magna. It is being sold with no onward chain and is well situated for Warwick Parkway train station and access to the A46/M40. The property offers modern interior with an entrance leading to a ground floor cloakroom, a well proportioned living room and a dining kitchen to the rear. The first floor offers two bedrooms and a family bathroom. Further advantages include a private driveway and a good sized private rear garden together with ample years left on the NHBC guarantees.