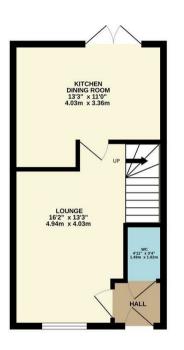

## charlesrose.

GROUND FLOOR 328 sq.ft. (30.5 sq.m.) approx

1ST FLOOR 328 sq.ft. (30.5 sq.m.) approx.

TOTAL FLOOR AREA: 555 sq.ft. (60.9 sq.m.) approx. White every attempt has been made to ensure the accuracy of the flooplan contained here, measurements reasons on ensurement. The fairs to fairs the strate and the add the state of the strate resistion or ensurement. The strate is provided in the strate and the strate or the strate and the strate a

## charlesrose.

• 01926 832411

- info@charlesroseproperties.co.uk
- www.charlesroseproperties.co.uk

This attractive semi detached home was constructed in 2022 by renowned developers Bellway Homes to The "Joiner" design. Situated on the new desirable development Hampton Trove within the charming village of Hampton Magna. It is being sold with no onward chain and is well situated for Warwick Parkway train station and access to the A46/M40. The property offers modern interior with an entrance leading to a ground floor cloakroom, a well proportioned living room and a dining kitchen to the rear. The first floor offers two bedrooms and a family bathroom. Further advantages include a private driveway and a good sized private rear garden together with ample years left on the NHBC guarantees.