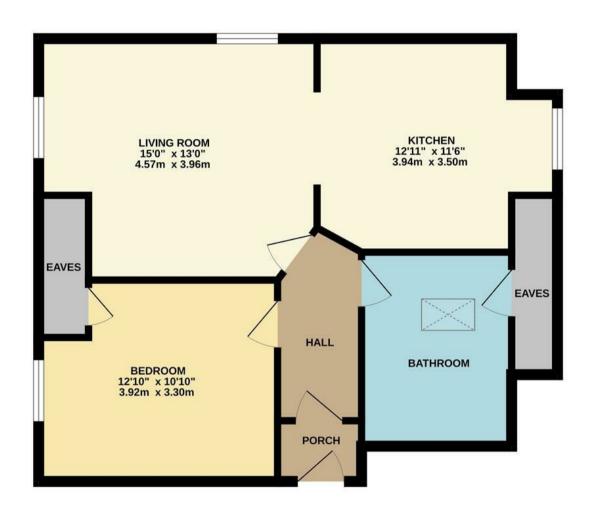

# THIRD FLOOR 628 sq.ft. (58.4 sq.m.) approx.

TOTAL FLOOR AREA: 628 sq.ft. (58.4 sq.m.) approx.

Whilst every alterngt has been made to ensure the accuracy of the floorplan contained here, measurements of doors, windows, rooms and any other hems are approximate and no responsibility is taken for any error, omission or mis-statement. This plan is for flustrative purposes only and should be used as such by any prospective purchaser. The services, systems and appliances shown have not been tested and no guarantee as to their operation of efficiency can be given.

#### THIRD FLOOR

Upon entry into the porch you enter into the charming hallway of the apartment. Being top floor you have no concerns over neighbouring noises just adding to the advantage of this immaculate apartment together with quirky roof top lines and dormer windows. There are doors leading off to the open plan reception room which has been cleverly designed to take advantage natural light with the triple aspect involved. The kitchen is well equipped and fitted with modern cabinetry and some integrated appliances. A large opening