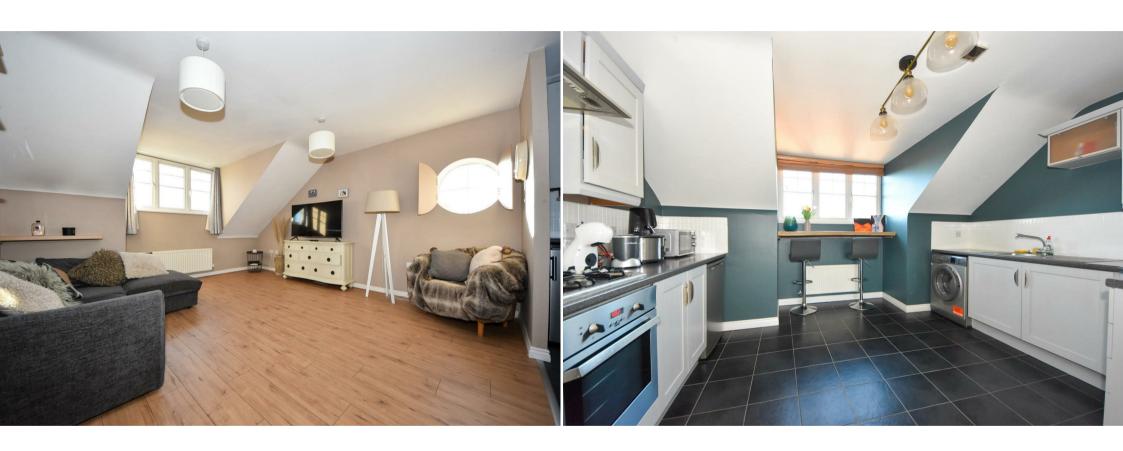

#### THIRD FLOOR

Upon entry into the porch you enter into the charming hallway of the apartment. Being top floor you have no concerns over neighbouring noises just adding to the advantage of this immaculate apartment together with quirky roof top lines and dormer windows. There are doors leading off to the open plan reception room which has been cleverly designed to take advantage natural light with the triple aspect involved. The kitchen is well equipped and fitted with modern cabinetry and some integrated appliances. A large opening

connects to the living / dining space and Ansell Court is located just a short stroll from further doors lead to the double bedroom and