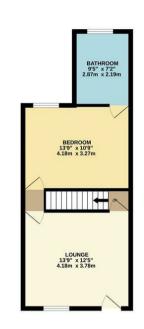

#### GROUND FLOOR

property on Woodbine Street. Giving timber flooring and a charming brick easy access and falling within the inset fireplace with wood burning stove. catchments of sought after local schools Solid timber fitted cabinets offer lots of primary schools, North Leamington the bedrooms linked with landing Secondary not to mention the gargeous having the stairs leading down to the local parks including Victoria Park, The lower ground level. The great sized Band Stand and Jephson Gardens. principal bedroom is located to the rear Finally it is also well placed to take and once again meticulously put advantage of being walking distance to together. The ensuite bathroom is a real the train station with links to major cities bonus wow with separate shower, roll

# FIRST FLOOR

On to the next level you will find two