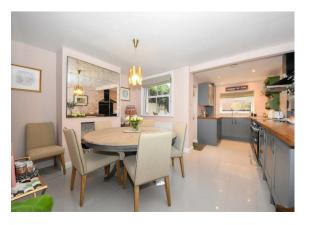

### LOWER GROUND FLOOR

Offering a spacious, bright and open bright and airy and differing views over plan dining kitchen with access out to the Leamington Spa roof tops. They are the garden. Finished with contemporary both decorated to a lovely standard and grey cabinetry and solid timber work continue with tall ceiling heights. surfaces and tiled throughout with ornate Nestled between these two bedrooms inset tiled brick fireplace. There is there is a well equipped, modern plenty of room for a large dining table bathroom. From the inner landing steps as seen and a door less to the snug. lead you up to the loft space. Cosy and relaxing with fitted storage it really is an inviting space to relax and snuggle up.