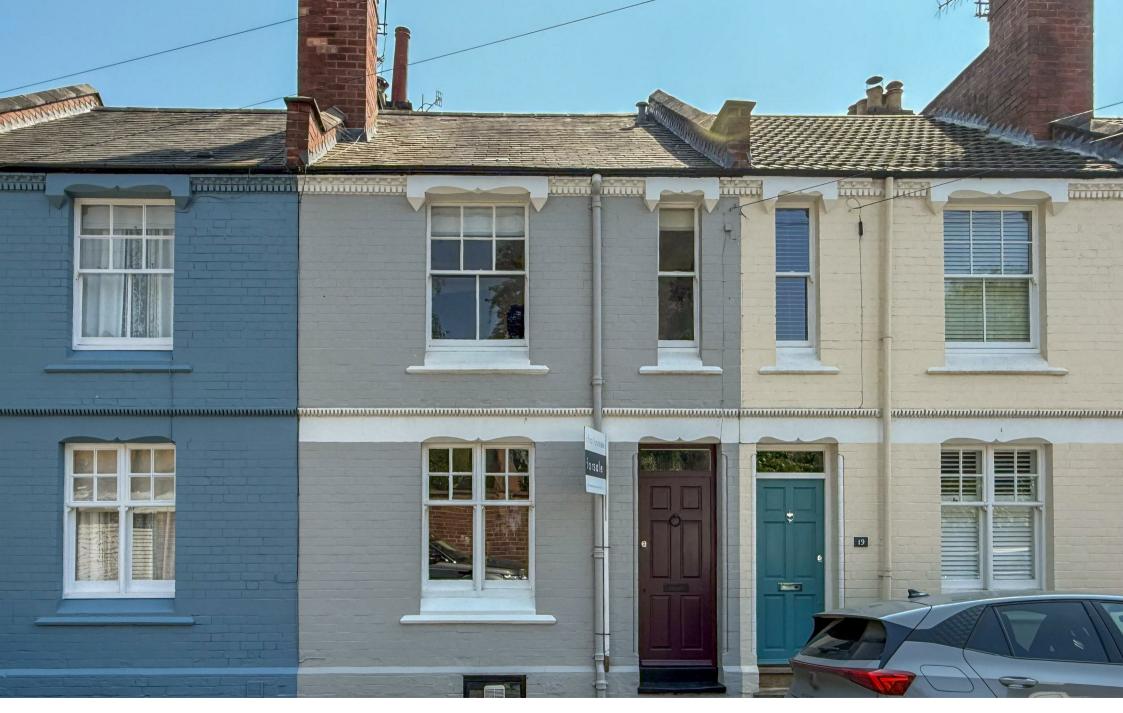

18 Woodbine Street, Leamington Spa, CV32 5BG Offers Over £600,000

charlesrose.

This beautifully presented and stylishly decorated Victorian terrace is located in the popular and sought Milverton pocket of Leamington just a stones throw from the town centre and local amenities. Set over four levels offering flexible accommodation with three reception rooms, three double bedrooms and a handy loft space together with private garden and garage. This is a unique and stunning property thoughtout and is offered with no onward chain.

#### GROUND FLOOR

property on Woodbine Street. Giving timber flooring and a charming brick easy access and falling within the inset fireplace with wood burning stove. catchments of sought after local schools Solid timber fitted cabinets offer lots of primary schools, North Leamington the bedrooms linked with landing Secondary not to mention the gargeous having the stairs leading down to the local parks including Victoria Park, The lower ground level. The great sized Band Stand and Jephson Gardens. principal bedroom is located to the rear Finally it is also well placed to take and once again meticulously put advantage of being walking distance to together. The ensuite bathroom is a real the train station with links to major cities bonus wow with separate shower, roll