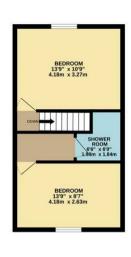

#### GROUND FLOOR

property on Woodbine Street. Giving timber flooring and a charming brick easy access and falling within the inset fireplace with wood burning stove. catchments of sought after local schools Solid timber fitted cabinets offer lots of primary schools, North Leamington the bedrooms linked with landing Secondary not to mention the gargeous having the stairs leading down to the local parks including Victoria Park, The lower ground level. The great sized Band Stand and Jephson Gardens. principal bedroom is located to the rear Finally it is also well placed to take and once again meticulously put advantage of being walking distance to together. The ensuite bathroom is a real the train station with links to major cities bonus wow with separate shower, roll

# FIRST FLOOR

On to the next level you will find two