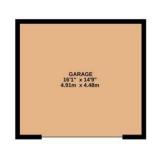

## OUTSIDE

To the rear accessed via the dining kitchen on the lower ground floor there is a low maintenance town garden on offer. Entirely walled with rear access, this charming garden offers lots of privacy. Laid with a paved patio it is the perfect space to enjoy those barmy double bedrooms; both great sizes, summer evenings. The added advantage is the addition of a double garage that is just to the side of the property on Woodbine Cottages.

GROUND FLOOR 422 sq.ft. (39.2 sq.m.) approx.

1ST FLOOR 355 sq.ft. (33.0 sq.m.) approx.

2ND FLOOR 202 sq.ft. (18.7 sq.m.) approx.

NON ATTACHED GARAGE 237 sq.ft. (22.0 sq.m.) approx

TOTAL FLOOR AREA: 1623 sq.ft. (150.8 sq.m.) approx.