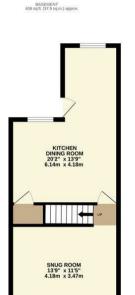

### LOWER GROUND FLOOR

Offering a spacious, bright and open bright and airy and differing views over plan dining kitchen with access out to the Leamington Spa roof tops. They are the garden. Finished with contemporary both decorated to a lovely standard and grey cabinetry and solid timber work continue with tall ceiling heights. surfaces and tiled throughout with ornate Nestled between these two bedrooms inset tiled brick fireplace. There is there is a well equipped, modern plenty of room for a large dining table bathroom. From the inner landing steps as seen and a door less to the snug. lead you up to the loft space. Cosy and relaxing with fitted storage it really is an inviting space to relax and snuggle up.

#### GROUND FLOOR

property on Woodbine Street. Giving timber flooring and a charming brick easy access and falling within the inset fireplace with wood burning stove. catchments of sought after local schools Solid timber fitted cabinets offer lots of primary schools, North Leamington the bedrooms linked with landing Secondary not to mention the gargeous having the stairs leading down to the local parks including Victoria Park, The lower ground level. The great sized Band Stand and Jephson Gardens. principal bedroom is located to the rear Finally it is also well placed to take and once again meticulously put advantage of being walking distance to together. The ensuite bathroom is a real the train station with links to major cities bonus wow with separate shower, roll