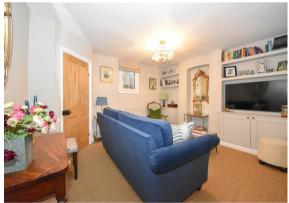

# SECOND FLOOR

The loft space has been cleverly

designed to make great use of the Positioned north west of Leamington Spa With direct access from the main front space available. The 'blue room' is within strolling distance of the town door, the third of the reception rooms, currently a den for the teenagers with centre with all the amenities on offer the living room, is decorated to a lovely space to relax and use but could quite you desire you will find this stunning standard and offers high ceilings, easily be used for other purposes such as a home office. Obviously there are no building regulations in place and so a glorified loft however with that said, including Milverton and Brookhurst storage and a door leads to the first of it's a fantastic addition to have that is so useful with lots of storage within the eaves.