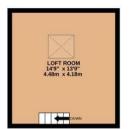

# SECOND FLOOR

The loft space has been cleverly

designed to make great use of the Positioned north west of Leamington Spa With direct access from the main front space available. The 'blue room' is within strolling distance of the town door, the third of the reception rooms, currently a den for the teenagers with centre with all the amenities on offer the living room, is decorated to a lovely space to relax and use but could quite you desire you will find this stunning standard and offers high ceilings, easily be used for other purposes such as a home office. Obviously there are no building regulations in place and so a glorified loft however with that said, including Milverton and Brookhurst storage and a door leads to the first of it's a fantastic addition to have that is so useful with lots of storage within the eaves.