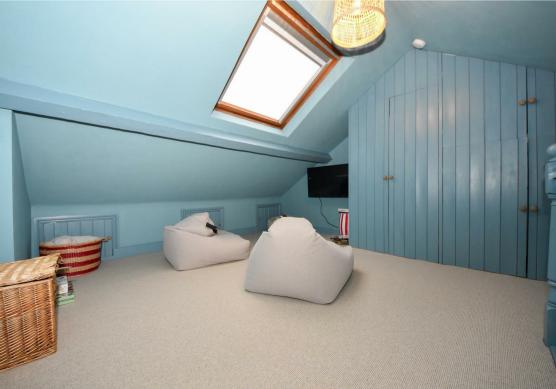

# SECOND FLOOR

The loft space has been cleverly

designed to make great use of the Positioned north west of Leamington Spa With direct access from the main front space available. The 'blue room' is within strolling distance of the town door, the third of the reception rooms, currently a den for the teenagers with centre with all the amenities on offer the living room, is decorated to a lovely space to relax and use but could quite you desire you will find this stunning standard and offers high ceilings, easily be used for other purposes such as a home office. Obviously there are no building regulations in place and so a glorified loft however with that said, including Milverton and Brookhurst storage and a door leads to the first of it's a fantastic addition to have that is so useful with lots of storage within the eaves.