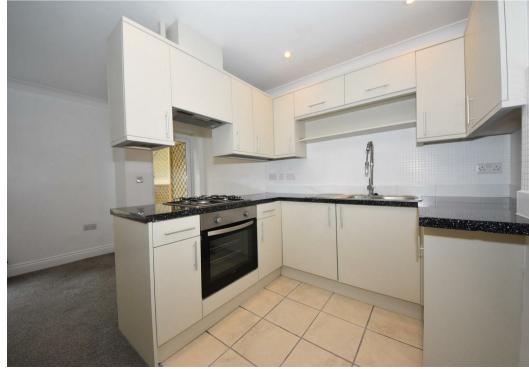

This apartment offers two bedrooms, including an ensuite shower room in the master, a spacious open plan lounge/kitchen, with integrated appliances and a main bathroom with a shower over the bath.

The property benefits from one secure gated parking space, providing peace of mind and ease of access.