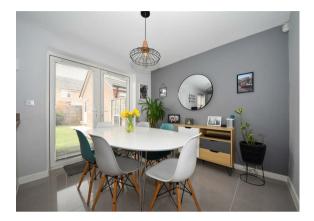

The property benefits with having a tandem driveway leading to the garage of which serves part of the rear gardens walling. To the rear, accessed from the Upon entry the welcoming entrance dining kitchen via double doors, you hallway gives way to a well find a charming private garden with two proportioned living room to the front paved patio areas and pathways with solid timber flooring and modern leading onto the lawns and garage side decoration. In turn there is a modern access. There are mature stocked and well equipped dining kitchen to the borders and side access to the