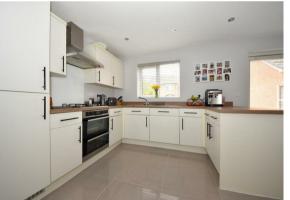

## GROUND FLOOR

rear. The kitchen comes equipped with driveway too. an array of appliances and is finished with a contemporary gloss finish and complementary work surfaces. There is a large breakfast bar separating the kitchen and dining space and doors lead out into the private gardens. There is also a separate utility with plumbing for the white goods and also a WC on this level.