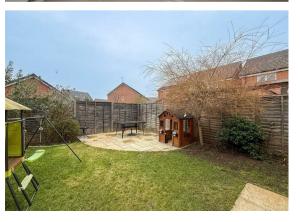

The property benefits with having a tandem driveway leading to the garage of which serves part of the rear gardens walling. To the rear, accessed from the Upon entry the welcoming entrance dining kitchen via double doors, you hallway gives way to a well find a charming private garden with two proportioned living room to the front paved patio areas and pathways with solid timber flooring and modern leading onto the lawns and garage side decoration. In turn there is a modern access. There are mature stocked and well equipped dining kitchen to the borders and side access to the