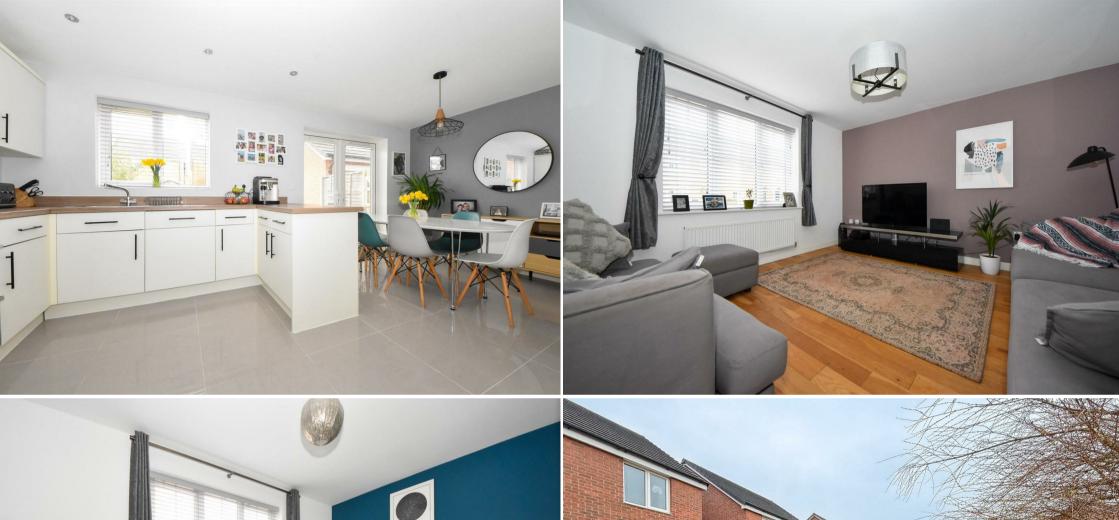

## GROUND FLOOR

rear. The kitchen comes equipped with driveway too. an array of appliances and is finished with a contemporary gloss finish and complementary work surfaces. There is a large breakfast bar separating the kitchen and dining space and doors lead out into the private gardens. There is also a separate utility with plumbing for the white goods and also a WC on this level.

The property benefits with having a tandem driveway leading to the garage of which serves part of the rear gardens walling. To the rear, accessed from the Upon entry the welcoming entrance dining kitchen via double doors, you hallway gives way to a well find a charming private garden with two proportioned living room to the front paved patio areas and pathways with solid timber flooring and modern leading onto the lawns and garage side decoration. In turn there is a modern access. There are mature stocked and well equipped dining kitchen to the borders and side access to the