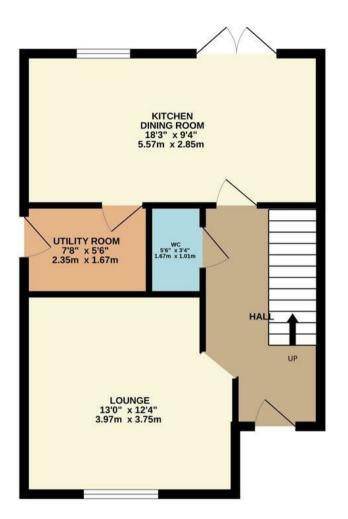

## GROUND FLOOR

rear. The kitchen comes equipped with driveway too. an array of appliances and is finished with a contemporary gloss finish and complementary work surfaces. There is a large breakfast bar separating the kitchen and dining space and doors lead out into the private gardens. There is also a separate utility with plumbing for the white goods and also a WC on this level.

The property benefits with having a tandem driveway leading to the garage of which serves part of the rear gardens walling. To the rear, accessed from the Upon entry the welcoming entrance dining kitchen via double doors, you hallway gives way to a well find a charming private garden with two proportioned living room to the front paved patio areas and pathways with solid timber flooring and modern leading onto the lawns and garage side decoration. In turn there is a modern access. There are mature stocked and well equipped dining kitchen to the borders and side access to the