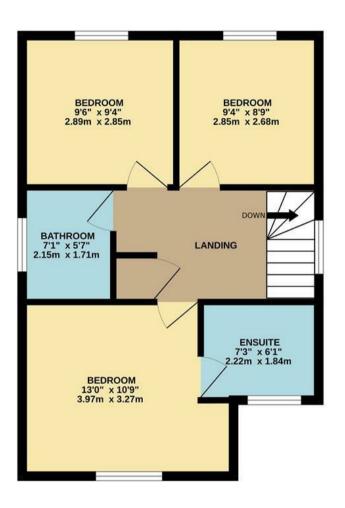

## **IOCATION**

Cozens Street is located on this popular The first floor has a spacious and bright road networks with large local the other two bedrooms. businesses not far away. There are some lovely rural views on offer as Cozens Street is located on the edges of this development.

## FIRST FLOOR

development 'Dovehouse Estate' just landing with access to the loft and gives south of Wellesbourne of which offers access to all rooms on this floor. There an abundance of amenities such as are three bedrooms in total, all finished public houses, supermarkets, local and presented beautifully with the schools including nursery and primary principal bedroom having a modern amongst others. It is well placed to take ensuite shower room. There is also a advantage of being close to the major well equipped family bathroom serving