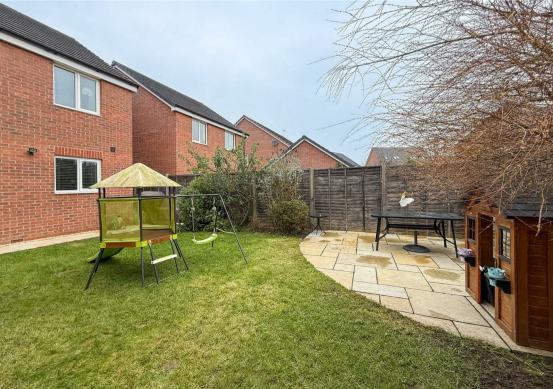

The property benefits with having a tandem driveway leading to the garage of which serves part of the rear gardens walling. To the rear, accessed from the Upon entry the welcoming entrance dining kitchen via double doors, you hallway gives way to a well find a charming private garden with two proportioned living room to the front paved patio areas and pathways with solid timber flooring and modern leading onto the lawns and garage side decoration. In turn there is a modern access. There are mature stocked and well equipped dining kitchen to the borders and side access to the