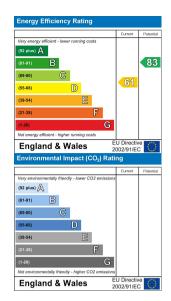

for both seating dining and entertaining. There are two bedrooms on offer. The main bedroom is as good sized double and the second bedroom is currently utilised as a home office. Finally there is a large modern bathroom on offer with white fittings.

## TENURE / MAINTENANCE CHARGES

The property will be sold with an original lease of 115 years with 111 years remaining. At current the ground rent is  $\pounds150$  per annum and maintenance service charges equate to  $\pounds1,824.00$  per annum.

## OUTSIDE

There is a communal area to the rear of the property which houses the service bins and recycling but no gardens on offer. Taking this into account Jephson Gardens, The Band Stand Gardens and Victoria Park are all a stepping stone away.



GROUND FLOOR 486 sq.ft. (45.2 sq.m.) approx.





TOTAL FLOOR AREA : 486 sq.ft. (45.2 sq.m.) approx.

Whilst every attempt has been made to ensure the accuracy of the floorplan contained here, measurements of doors, windows, rooms and any other items are approximate and no responsibility is taken for any error, omission or mis-statement. This plan is for illustrative purposes only and should be used as such by any prospective purchaser. The services, systems and appliances shown have not been tested and no guarantee as to their operability or efficiency can be given.

124 Regent Street, Leamington Spa, CV32 4NR Tel: 01926 893111 | info@charlesroseproperties.co.uk www.charlesroseproperties.co.uk charlesrose.