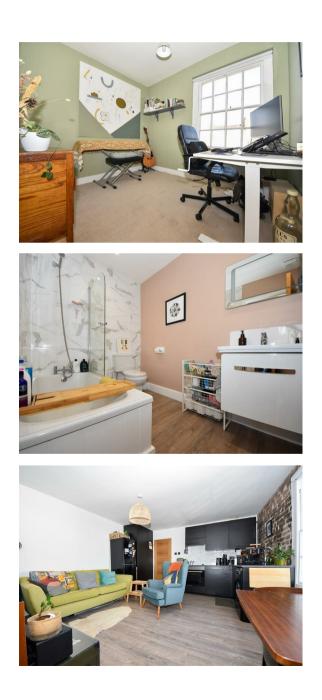

#### SECOND FLOOR

Upon entering the apartment you into the entrance hallway with handy storage and doors leading off to all rooms. To one side you find the dual aspect open

plan living quarters with modern fitted kitchen to one side, exposed brick wall adding a lovely industrial feel and space for both seating dining and entertaining. There are two bedrooms on offer. The main bedroom is as good sized double and the second bedroom is currently utilised as a home office. Finally there is a large modern bathroom on offer with white fittings.