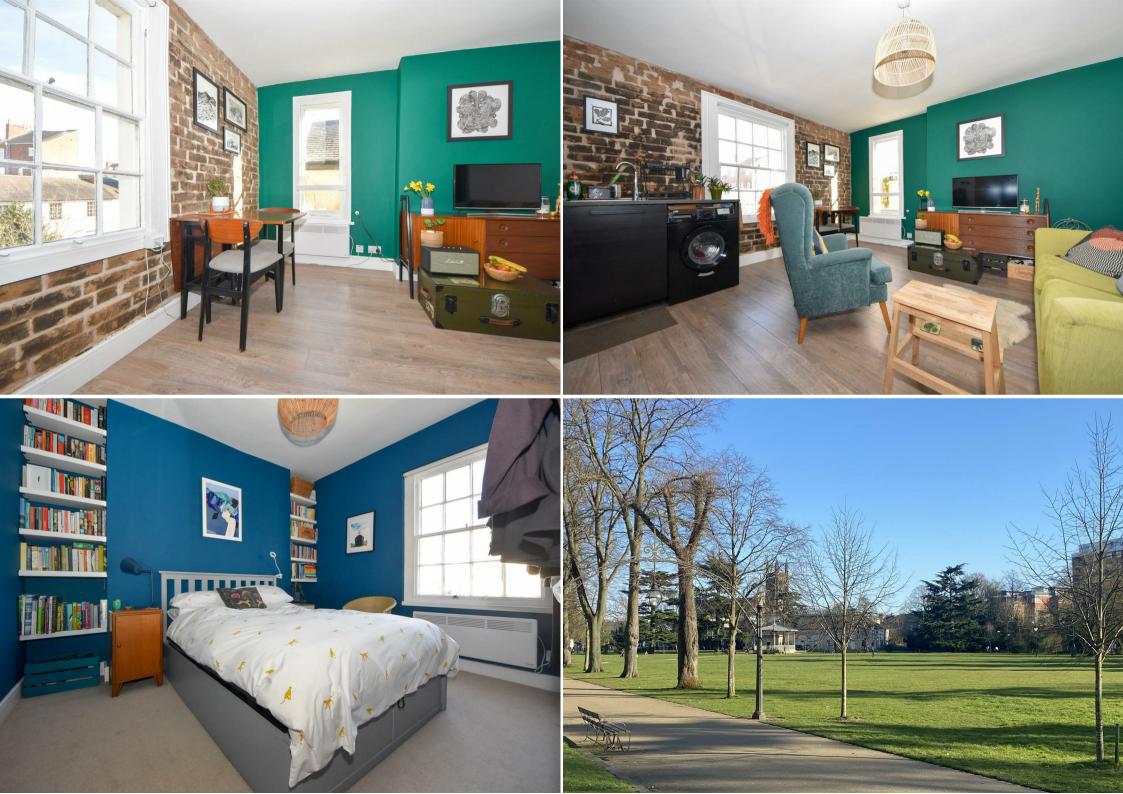

# charlesrose.

This beautifully presented and quirky top floor apartment could not be located in a more convenient position of Learnington Spa within this period property. Offering comfortable and fashionable living accommodation with open plan living, two bedrooms and a modern bathroom suite. There are stunning roof top views on offer and the location takes advantage of being just a stroll from the Parade, the local parks and the train station.

## LOCATION

Portland Place East is within easy walking distance of all town centre offerings including Jephson Gardens, bars and restaurants, and central Leamington's wide array of independent retailers and artisan coffee shops. For commuters, Leamington Spa train station is a ten-minute walk away and provides a regular service to London and Birmingham among other destinations. The area has good local roads to neighbouring towns and centres along with the Midland motorway network, notably the M40. And for lovers of the countryside.

#### SECOND FLOOR

Upon entering the apartment you into the entrance hallway with handy storage and doors leading off to all rooms. To one side you find the dual aspect open

plan living quarters with modern fitted kitchen to one side, exposed brick wall adding a lovely industrial feel and space for both seating dining and entertaining. There are two bedrooms on offer. The main bedroom is as good sized double and the second bedroom is currently utilised as a home office. Finally there is a large modern bathroom on offer with white fittings.

## OUTSIDE

There is a communal area to the rear of the property which houses the service bins and recycling but no gardens on offer. Taking this into account Jephson Gardens, The Band Stand Gardens and Victoria Park are all a stepping stone away.