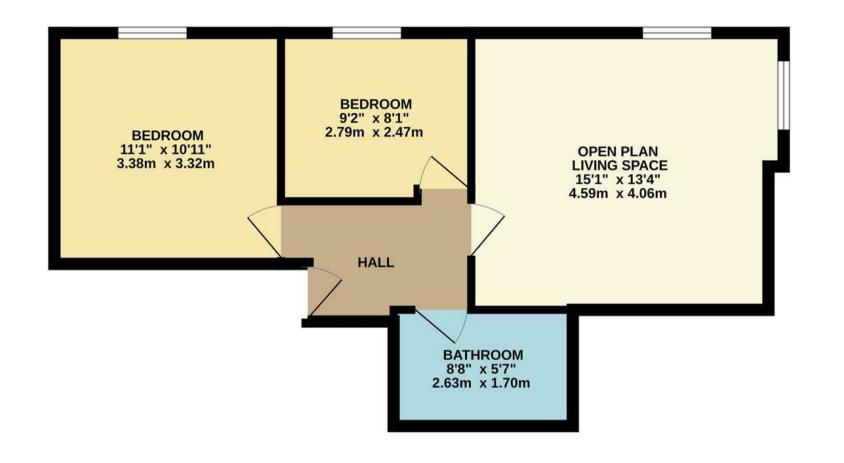

GROUND FLOOR 486 sq.ft. (45.2 sq.m.) approx.

TOTAL FLOOR AREA : 486 sq.ft. (45.2 sq.m.) approx.

Whilst every attempt has been made to ensure the accuracy of the floorplan contained here, measurements of doors, windows, rooms and any other items are approximate and no responsibility is taken for any error, omission or mis-statement. This plan is for illustrative purposes only and should be used as such by any prospective purchaser. The services, systems and appliances shown have not been tested and no guarantee as to their operability or efficiency can be given.