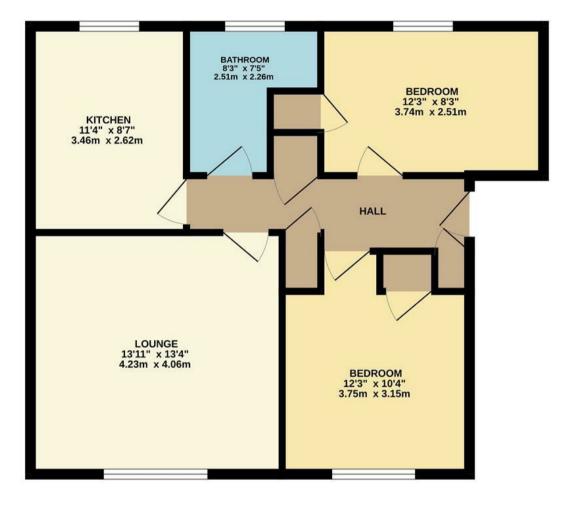

#### GROUND FLOOR 631 sq.ft. (58.6 sq.m.) approx.

TOTAL FLOOR AREA: 631 sq.ft. (58.6 sq.m.) approx. White sever attempt has been made to ensure the the toppolate contained bee, measurements of doors, window, rooms and new other large the appoint of the toppolate contained bee, measurements in the statement. This pain is for illustrate purposes only and should be used as such by any prospective purchaser. The services, systems and appliances shown have not been tested and no guarantee as to their operation of efficiency can be given.