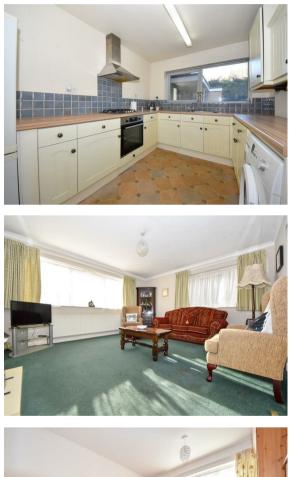

#### INTERNAL

Upon entry to the communal area, the main door to the apartment is found on the ground floor and to the left. Upon entering the apartment itself, the entrance hallway offers an array of storage with multiple cupboards giving lots of storage. The main reception room offers good proportions and a lovely dual aspect outlook over the grounds to the from and side. It is in need of updating but with new carpets and cosmetics it offers a lovely relaxing space. The kitchen over looks the rear and has been refitted of recent. There are two bedrooms on offer; both with fitted storage cupboards and finally a

bathroom that would need updating however is spacious.