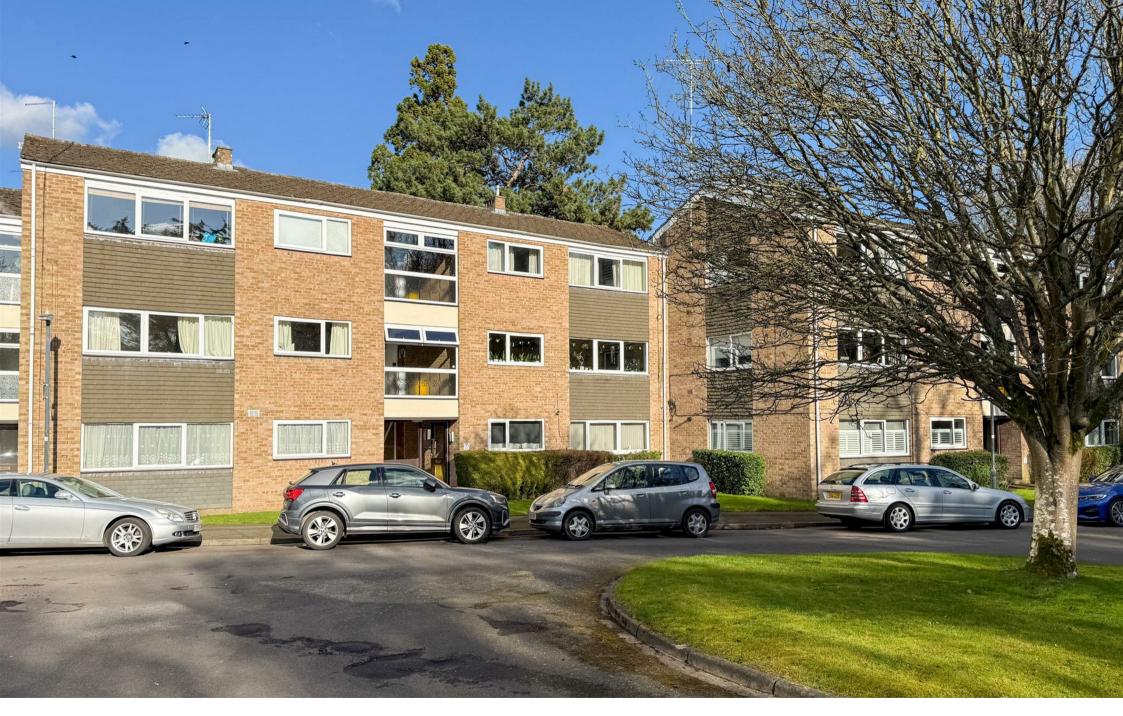

4 Tudor Court West Street, Warwick, CV34 6AJ Guide Price £90,000

# charlesrose.

This deceptively spacious ground floor apartment is set within this purpose built set of apartments located in the shadows of the Warwick Castle grounds. Just a short stroll from the High Street and Warwick town centre this two bedroom apartment is need of slight modern however it is solely open for cash purchasers due to the short lease attached.

### LOCATION

Tudor Court is conveniently positioned within strolling distance to the town centre of Warwick in the shadows of Warwick Castle and close to St Nicholas Park. Allowing easy walking distance to all amenities together with the train station is also within walking distance to the property. Local amenities can be found in both West Street and the town centre itself offering an array of cafes, gastro pubs and boutique shops.

### OUTSIDE

The apartments are surrounded by well maintained grounds with lawns and mature shrubs. There is central island with tarmac driveways sweeping around and giving accesss to the garages on bloc. There is ample parking on offer for residents and visitors and all within strolling distance to the town. To the rear there is a lockable brick built storage shed giving even more storage.