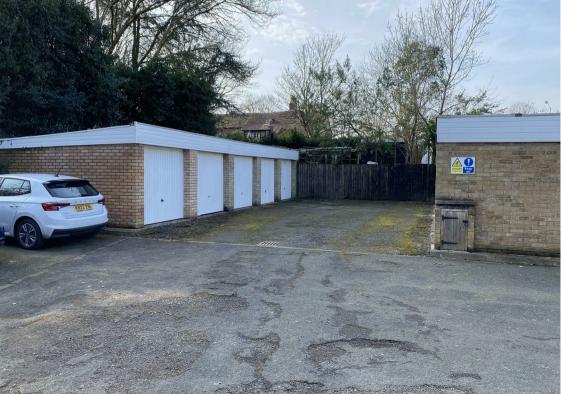

### OUTSIDE

The apartments are surrounded by well maintained grounds with lawns and mature shrubs. There is central island with tarmac driveways sweeping around and giving accesss to the garages on bloc. There is ample parking on offer for residents and visitors and all within strolling distance to the town. To the rear there is a lockable brick built storage shed giving even more storage.