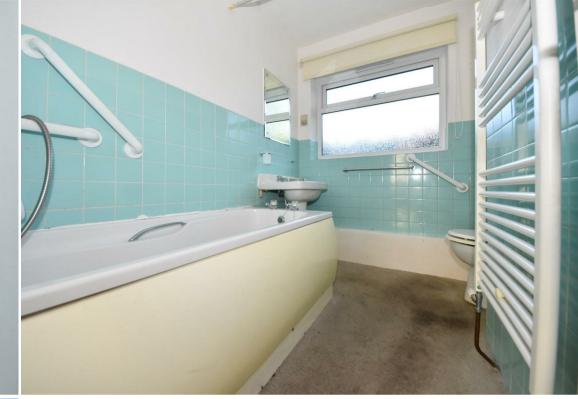

nce to the town. To the rear there is a lockable brick built storage shed giving even more storage.





#### GROUND FLOOR 631 sq.ft. (58.6 sq.m.) approx.





TOTAL FLOOR AREA: 631 sq.ft. (58.6 sq.m.) approx. White sever attempt has been made to ensure the the toppolate contained bee, measurements of doors, window, rooms and new other large the appoint of the toppolate contained bee, measurements in the statement. This pain is for illustrate purposes only and should be used as such by any prospective purchaser. The services, systems and appliances shown have not been tested and no guarantee as to their operation of efficiency can be given.

124 Regent Street, Leamington Spa, CV32 4NR Tel: 01926 893111 | info@charlesroseproperties.co.uk www.charlesroseproperties.co.uk

# charlesrose.