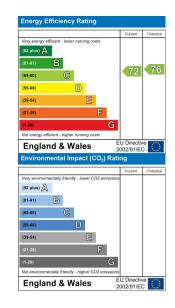

## TENURE

The property will be sold with a short lease with approximately 40 years remaining of a 99 year original lease term. At current the ground rent is  $\pounds 15$ per annum and maintenance service charges equate to  $\pounds 1,976$  per annum.