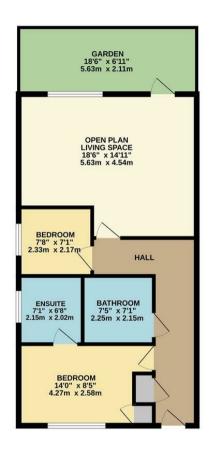

TOTAL FLOOR AREA : 635 sq.ft. (59.0 sq.m.) approx.

White every attempt has been made to ensure the accuracy of the flooring contained them, measurements of doors, without contained them the any entry.

If the contained in the contained are the contained and no responsibility to taken for any error, prospective purchaser. The services, systems and appliances shown have not been tested and no guarantee as to their operability or efficiency can be given.

This apartment offers two bedrooms, including an ensuite shower room in the master, a spacious open plan lounge/kitchen, with integrated appliances and a main bathroom with a shower over the bath.

The property benefits from one secure gated parking space, providing peace of mind and ease of access.