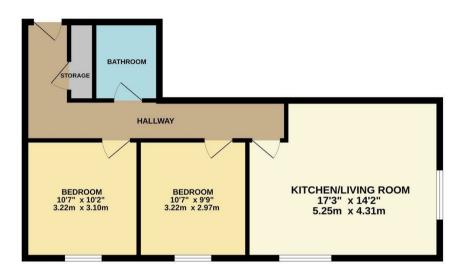

## FIRST FLOOR 610 sq.ft. (56.6 sq.m.) approx.

TOTAL FLOOR AREA: 610 sq.ft, (56.6 sq.m.) approx.

Whist every attempt has been made to ensure the accuracy of the facuspian contained here, measurement of doors, vindrous, norms and any other terms are approximate and on exponeibility is taken for any very consistion or mis-statement. This plan is for illustrative proposes only and obtained be used as such that you prospective purchaser. The services, systems and appliances shown have not been tested and no guarante as to the contraction of the contra

## charlesrose.

The accommodation comprises entrance hall, open plan lounge/kitchen/dining room with white goods, master bedroom, second bedroom and bathroom. It has recently been decorated, new electric heater installed and carpets laid.