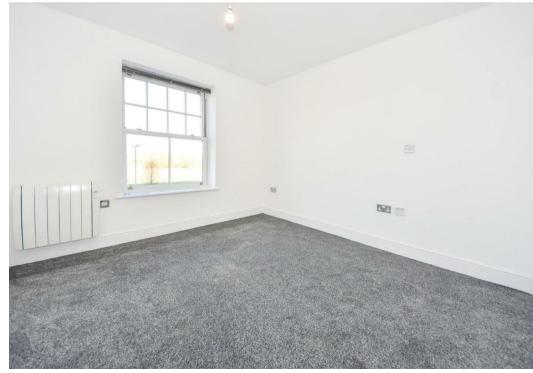

## charlesrose.

The accommodation comprises entrance hall, open plan lounge/kitchen/dining room with white goods, master bedroom, second bedroom and bathroom. It has recently been decorated, new electric heater installed and carpets laid.