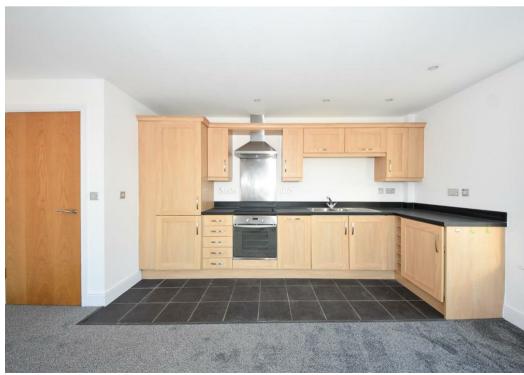

## charlesrose.

The accommodation comprises entrance hall, open plan lounge/kitchen/dining room with white goods, master bedroom, second bedroom and bathroom. It has recently been decorated, new electric heater installed and carpets laid.