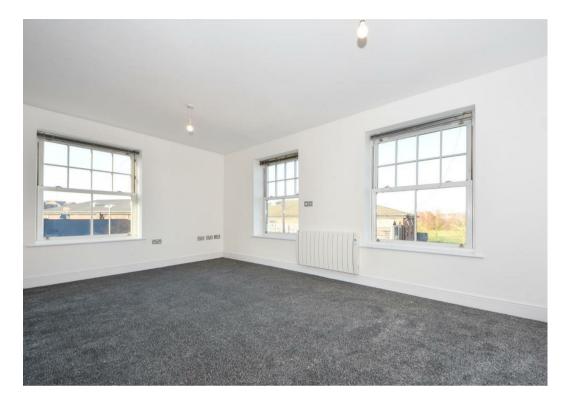

## charlesrose.

The accommodation comprises entrance hall, open plan lounge/kitchen/dining room with white goods, master bedroom, second bedroom and bathroom. It has recently been decorated, new electric heater installed and carpets laid.