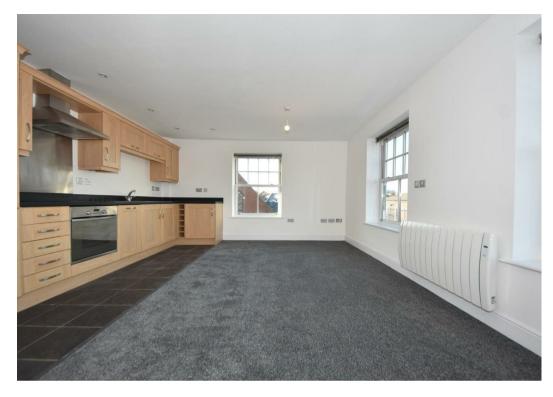

## charlesrose.

The accommodation comprises entrance hall, open plan lounge/kitchen/dining room with white goods, master bedroom, second bedroom and bathroom. It has recently been decorated, new electric heater installed and carpets laid.