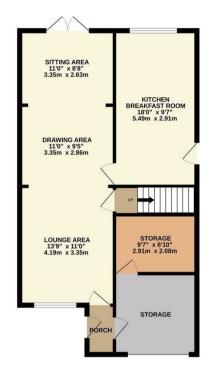

## charlesrose.

GROUND FLOOR 724 sq.ft. (67.3 sq.m.) approx

FIRST FLOOR 475 sq.ft. (44.1 sq.m.) approx