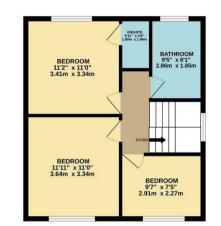

## charlesrose.

GROUND FLOOR 724 sq.ft. (67.3 sq.m.) approx

FIRST FLOOR 475 sq.ft. (44.1 sq.m.) approx