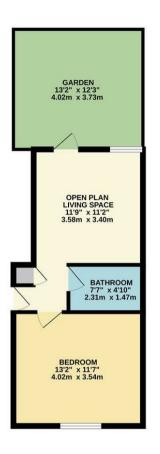

TOTAL FLOOR AREA; 348 sq.ft. (32.4 sq.m.) approx.

Whist every attempt his been made to ensure the accuse; of the floorigin contained here, measurements, of doors, windows, froms and any other items are approximate and no responsibility is taken for any error, omission or rise statement. This pain is not insufficiently contained to several such contained