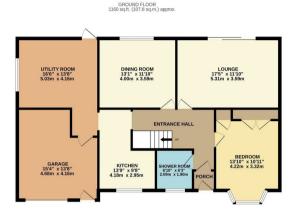

TOTAL FLOOR AREA: 1567 sq.ft. (145.6 sq.m.) approx.

Whist evey attempt have been made to expert the accuracy of the floorgian centaged there, measurement of doors, sindows, norms and any other terms are approximate and no responsibility is bleen for any error, omession or mis-statement. This pain is the flustrative purpose only and should be used as such by any prospective purchaser. The services, systems and appliances shown have not been tested and no guarante as to their operability or efficiency can be given.

The accommodation currently comprises a good-sized lounge, a separate dining room, a kitchen, a utility room, two double bedrooms, a ground-floor shower room, and a first-floor bathroom. Outside, the property benefits from an oversized garage and a driveway providing parking for several vehicles.