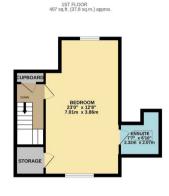

TOTAL FLOOR AREA: 1567 sq.ft. (145.6 sq.m.) approx.

Whist evey attempt have been made to expert the accuracy of the floorgian centaged there, measurement of doors, sindows, norms and any other terms are approximate and no responsibility is bleen for any error, omession or mis-statement. This pain is the flustrative purpose only and should be used as such by any prospective purchaser. The services, systems and appliances shown have not been tested and no guarante as to their operability or efficiency can be given.

The accommodation currently comprises a good-sized lounge, a separate dining room, a kitchen, a utility room, two double bedrooms, a ground-floor shower room, and a first-floor bathroom. Outside, the property benefits from an oversized garage and a driveway providing parking for several vehicles.