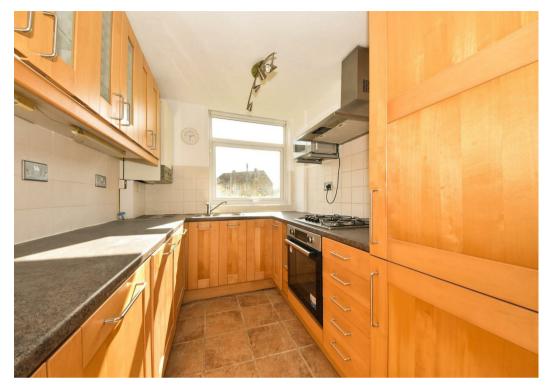

The apartment boasts a modern kitchen and a spacious bathroom equipped with a shower over the bath.

Recently redecorated, the apartment is unfurnished, allowing you the freedom to personalise the space to your taste. Additionally, the property includes off road parking along with the added benefit of a garage.