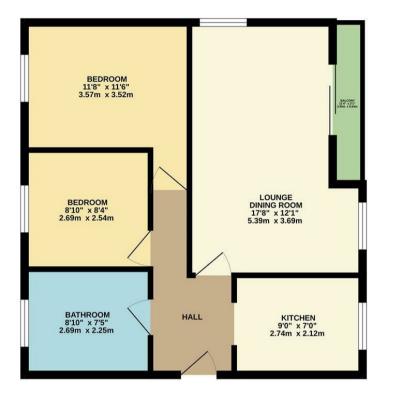

## GROUND FLOOR 559 sq.ft. (51.9 sq.m.) approx.

## charlesrose.

TOTAL FLOOR AREA : 559 sq.ft. (51.9 sq.m.) approx opt has been made to ensure the accuracy of the floorplan contained it

- 01926 832411
- hello@charlesrose.co.uk
- charlesrose.co.uk

## 88 All Saints Road, Warwick £975 Per Month

Situated in the desirable residential area of All Saints Road, Warwick, this beautifully presented two-bedroom ground floor apartment offers a perfect blend of comfort and convenience. Upon entering, you are welcomed by a spacious entrance hall that leads to a large, bright living room. This inviting space features access to a balcony, where you can enjoy views of the well-maintained communal gardens, making it an ideal spot for relaxation.

The apartment boasts a modern kitchen and a spacious bathroom equipped with a shower over the bath.

Recently redecorated, the apartment is unfurnished, allowing you the freedom to personalise the space to your taste. Additionally, the property includes off road parking along with the added benefit of a garage.