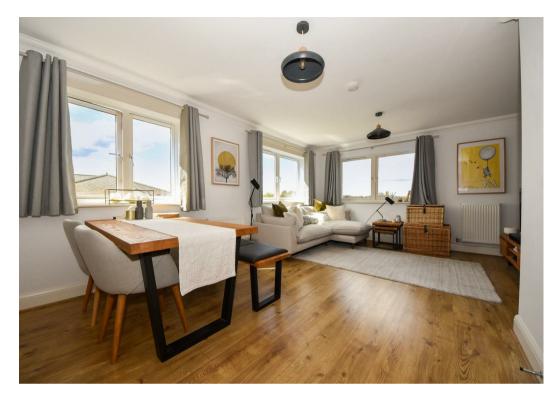

Set within the popular Sir Anthony Eden Way development, the apartment features a bright triple-aspect living and dining area, a separate fully-fitted kitchen with integrated appliances, a spacious double bedroom with a built-in wardrobe, and a contemporary bathroom. The property is neutrally decorated throughout and benefits from new carpet in the bedroom.