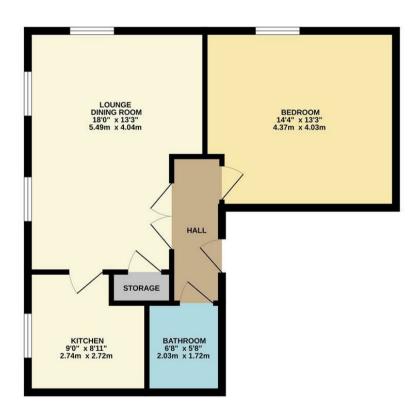

TOTAL FLOOR AREA: 565 sq.ft. (52.5 sq.m.) approx.

Whilst every attered has been made to ensure the accuracy of the floorigina contained here, measurements of doors, windows, some and any other terms are approximate and in responsibility is taken for any error, omission or mis-statement. This pain is for illustrative purposes only and should be used as such by prospective purchaser. The services, systems and appliances shown have not been tested and no guarantee as to their operationly or efficiency can be given.

Set within the popular Sir Anthony Eden Way development, the apartment features a bright triple-aspect living and dining area, a separate fully-fitted kitchen with integrated appliances, a spacious double bedroom with a built-in wardrobe, and a contemporary bathroom. The property is neutrally decorated throughout and benefits from new carpet in the bedroom.