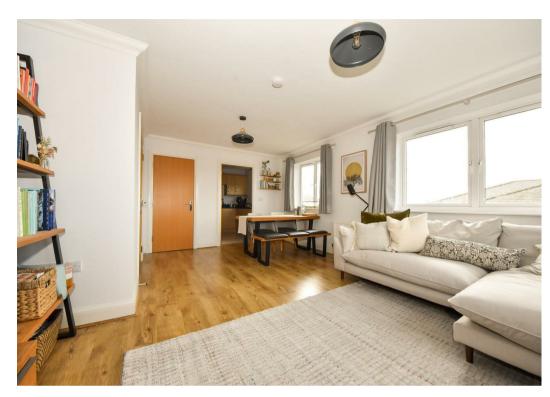

Set within the popular Sir Anthony Eden Way development, the apartment features a bright triple-aspect living and dining area, a separate fully-fitted kitchen with integrated appliances, a spacious double bedroom with a built-in wardrobe, and a contemporary bathroom. The property is neutrally decorated throughout and benefits from new carpet in the bedroom.