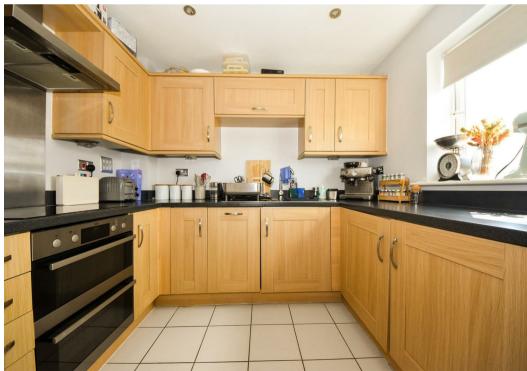

Set within the popular Sir Anthony Eden Way development, the apartment features a bright triple-aspect living and dining area, a separate fully-fitted kitchen with integrated appliances, a spacious double bedroom with a built-in wardrobe, and a contemporary bathroom. The property is neutrally decorated throughout and benefits from new carpet in the bedroom.