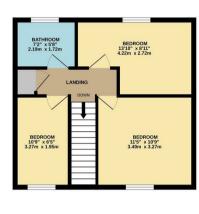

GROUND FLOOR 439 sq.ft. (40.8 sq.m.) approx.

1ST FLOOR 414 sq.ft. (38.5 sq.m.) approx.

TOTAL FLOOR AREA; 853 sq.ft. (79.2 sq.m.) approx.
White every attempt has been made to ensure the accuracy of the floop place noralized here, measurements of doors, vandows, cross and any other times are approximate and no responsibility is taken for any error, rospective purchaser. The services, systems and appliances shown have not been tested and no guarantee as to their operability or efficiency can be given.

## charlesrose.

- 01926 832411
- hello@charlesrose.co.uk
- charlesrose.co.uk

This is a superb opportunity to acquire a three bedroom family home, offered for sale with no onward chain, within the sought after village of Wolston. The accommodation comprises entrance hall, lounge dining room, kitchen breakfast room, three bedrooms and a family bathroom. The property further benefits from new windows, an enclosed rear garden and a driveway.