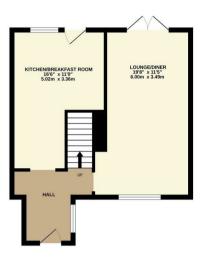

GROUND FLOOR 439 sq.ft. (40.8 sq.m.) approx.

1ST FLOOR 414 sq.ft. (38.5 sq.m.) approx.

TOTAL FLOOR AREA; 853 sq.ft. (79.2 sq.m.) approx.
White every attempt has been made to ensure the accuracy of the floop place noralized here, measurements of doors, vandows, cross and any other times are approximate and no responsibility is taken for any error, rospective purchaser. The services, systems and appliances shown have not been tested and no guarantee as to their operability or efficiency can be given.

## charlesrose.

- 01926 832411
- hello@charlesrose.co.uk
- charlesrose.co.uk

This is a superb opportunity to acquire a three bedroom family home, offered for sale with no onward chain, within the sought after village of Wolston. The accommodation comprises entrance hall, lounge dining room, kitchen breakfast room, three bedrooms and a family bathroom. The property further benefits from new windows, an enclosed rear garden and a driveway.