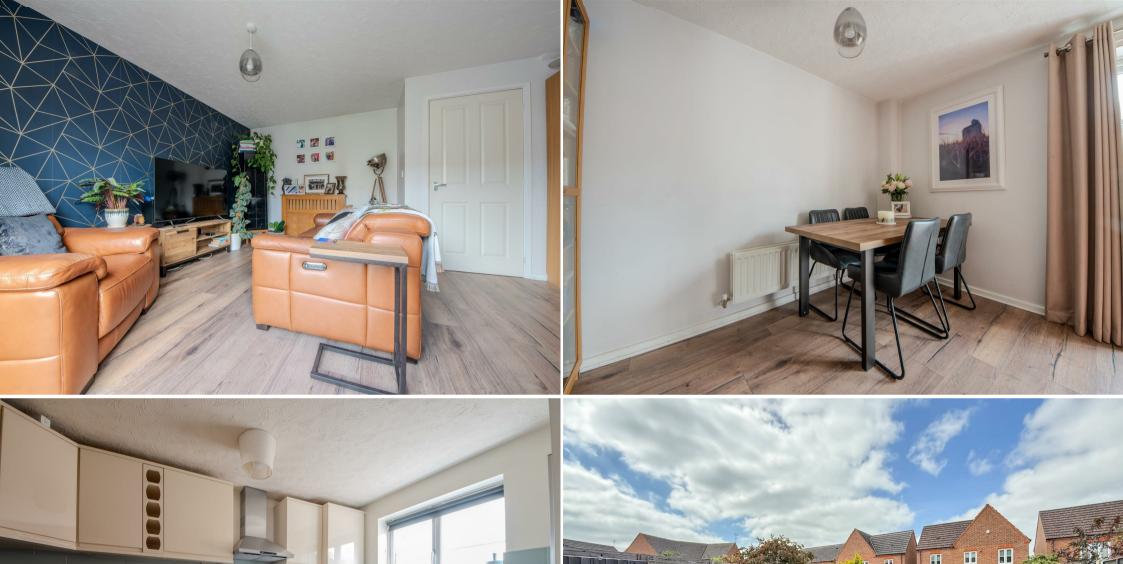

## GROUND FLOOR

an array of pull out drawers and timber shed. cupboards. There are doors leading off to the ground floor cloakroom, the well equipped kitchen with an array of integrated appliances and then to the rear there is a well proportioned and spacious open plan living / dinina room with double doors accessing the gardens bringing the inside within.

## FIRST FLOOR

To the front you will find allocated parking on offer on the quiet private driveway. To the rear there is a charming garden on offer, south facing and so takes full advantage of having Upon entering this charming property all day long sunshine. Having a decked you are greeted with modern decor and seating area together with sleeper stylish finish. The entrance hallway has borders that are are well stocked with been fitted out with some fantastic colour. The lawns lead you to the foot bespoke storage beneath the stairs with of the garden where you find a large