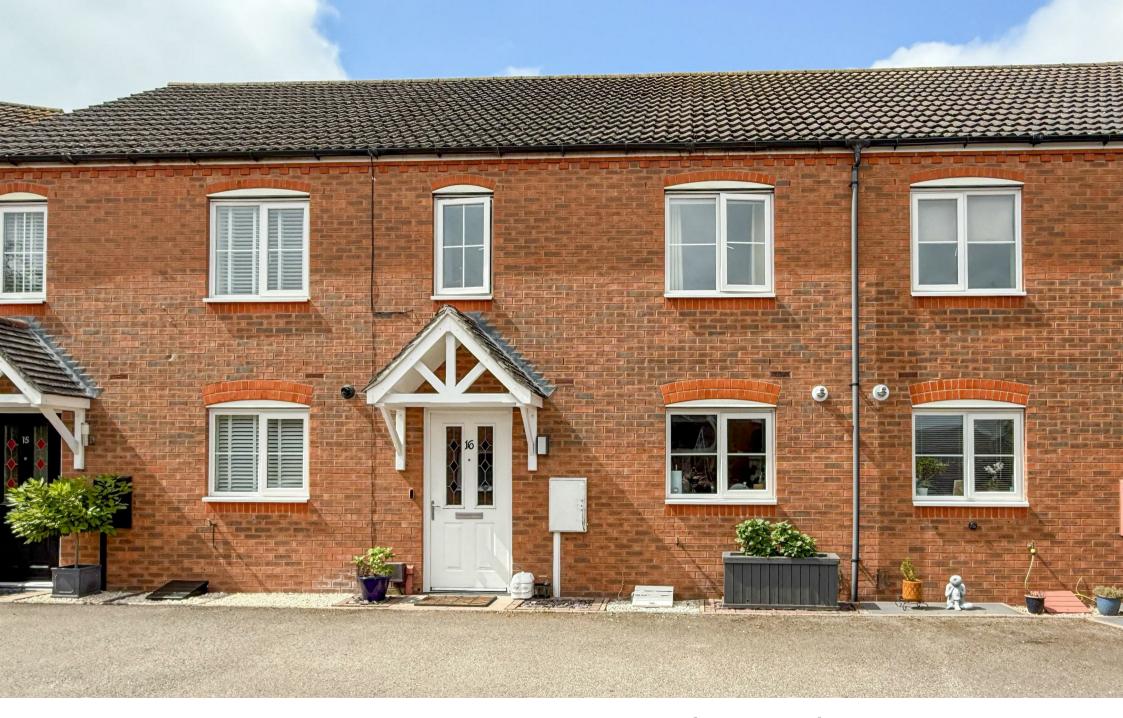

16 Dovehouse Close, Warwick, CV34 6LL Guide Price £275,000

charlesrose.

This charming mid terraced property is located on the ever popular and well positioned Chase Meadows. Positioned on a back road with no passing traffic you will find this well presented modern mid terraced home that has been tastefully decorated and presented throughout with comfort and style in mind. Modern kitchen and bathroom, tasteful decor, well proportioned reception room, two double bedrooms and a charming south facing garden. This really is the perfect turn key property for the prospective buyers.

## LOCATION

Dovehouse Close is a no through road This first floor continues with the tasteful located on the popular development of decor on offer. There are two double Chase Meadow on the outskirts of bedrooms with the main bedroom Warwick. It offer local amenities with having fitted storage and handy restaurants, public house, supermarket alcoves. There is also a modern and nursery swell as doctors practice bathroom with a white suite having the and playing fields. The property is only shower over the bath, wc, and wash a short drive from both Warwick and hand basin. Warwick Parkway train stations with routes to Birmingham and further afield. It is located perfectly to take advantage of the major road networks such as A46 and M40

## GROUND FLOOR

an array of pull out drawers and timber shed. cupboards. There are doors leading off to the ground floor cloakroom, the well equipped kitchen with an array of integrated appliances and then to the rear there is a well proportioned and spacious open plan living / dinina room with double doors accessing the gardens bringing the inside within.

## FIRST FLOOR

To the front you will find allocated parking on offer on the quiet private driveway. To the rear there is a charming garden on offer, south facing and so takes full advantage of having Upon entering this charming property all day long sunshine. Having a decked you are greeted with modern decor and seating area together with sleeper stylish finish. The entrance hallway has borders that are are well stocked with been fitted out with some fantastic colour. The lawns lead you to the foot bespoke storage beneath the stairs with of the garden where you find a large