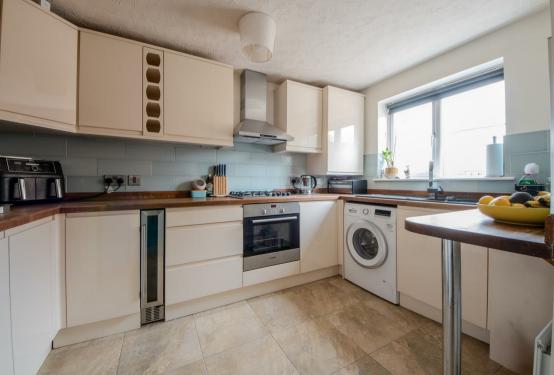

## GROUND FLOOR

an array of pull out drawers and timber shed. cupboards. There are doors leading off to the ground floor cloakroom, the well equipped kitchen with an array of integrated appliances and then to the rear there is a well proportioned and spacious open plan living / dinina room with double doors accessing the gardens bringing the inside within.