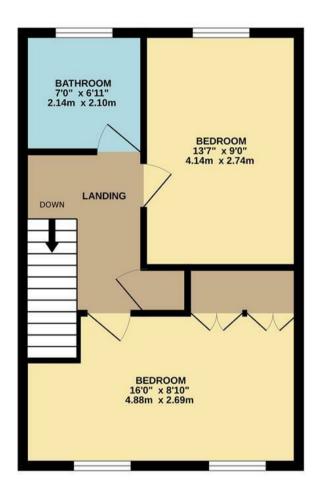

## LOCATION

Dovehouse Close is a no through road This first floor continues with the tasteful located on the popular development of decor on offer. There are two double Chase Meadow on the outskirts of bedrooms with the main bedroom Warwick. It offer local amenities with having fitted storage and handy restaurants, public house, supermarket alcoves. There is also a modern and nursery swell as doctors practice bathroom with a white suite having the and playing fields. The property is only shower over the bath, wc, and wash a short drive from both Warwick and hand basin. Warwick Parkway train stations with routes to Birmingham and further afield. It is located perfectly to take advantage of the major road networks such as A46 and M40