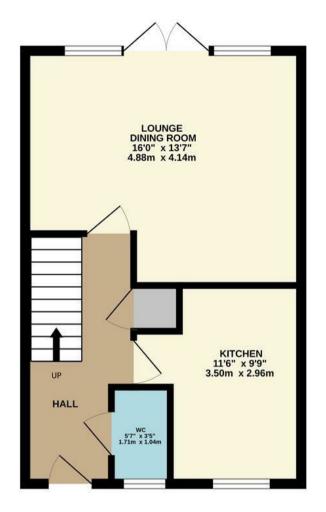

## GROUND FLOOR

an array of pull out drawers and timber shed. cupboards. There are doors leading off to the ground floor cloakroom, the well equipped kitchen with an array of integrated appliances and then to the rear there is a well proportioned and spacious open plan living / dinina room with double doors accessing the gardens bringing the inside within.

## FIRST FLOOR

To the front you will find allocated parking on offer on the quiet private driveway. To the rear there is a charming garden on offer, south facing and so takes full advantage of having Upon entering this charming property all day long sunshine. Having a decked you are greeted with modern decor and seating area together with sleeper stylish finish. The entrance hallway has borders that are are well stocked with been fitted out with some fantastic colour. The lawns lead you to the foot bespoke storage beneath the stairs with of the garden where you find a large