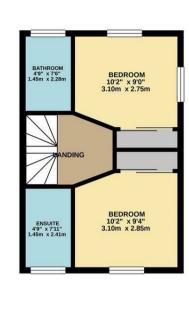

GROUND FLOOR 494 sq. ft. (45.9 sq. m.) approx.

LOUNGE

ENTRANCE HALL

KITCHEN/DINING ROOM

WC 5'10" x 4'6" 1.77m x 1.37m

1ST FLOOR 333 sq. ft. (31.0 sq. m.) approx.

## charlesrose.

- 01926 832411
- hello@charlesrose.co.uk
- charlesrose.co.uk

33 Stephenson Close, Learnington £1,450 Per Month

charlesrose.

A beautiful 2 bedroom property in the sought after location of North Leamington. On the ground floor, the accommodation comprises entrance hall, lounge, W.C. and a large kitchen fitted with integrated appliances. To the first floor, there are two double bedrooms both with ensuite bathrooms.