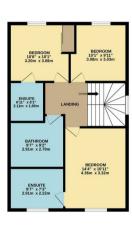

## 1ST FLOOR 661 sq.ft. (61.4 sq.m.) approx.

2ND FLOOR 661 sq.ft. (61.4 sq.m.) approx.

TOTAL FLOOR AREA: 2009 s.g. ft. (186.6 s.g.m.) approx.

Whise every attempt has been made to extract the accuracy of the Booghan constant dense, measurement of doors, windows, rooms and any other terms are approximate and no responsibly is taken for any error mission or mis-statement. This plan is for illustrative purposes only and should be used as such by any prospective purchaser. The services, systems and appliances shown have not been tested and no guarante as to their operability of efficiency, on the given.