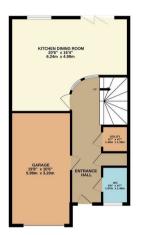

## 1ST FLOOR 661 sq.ft. (61.4 sq.m.) approx.

2ND FLOOR 661 sq.ft. (61.4 sq.m.) approx.

TOTAL FLOOR AREA: 2009 s.g. ft. (186.6 s.g.m.) approx.

Whise every attempt has been made to extract the accuracy of the Booghan constant dense, measurement of doors, windows, rooms and any other terms are approximate and no responsibly is taken for any error mission or mis-statement. This plan is for illustrative purposes only and should be used as such by any prospective purchaser. The services, systems and appliances shown have not been tested and no guarante as to their operability of efficiency, on the given.