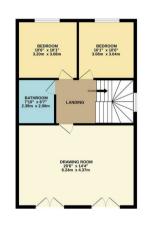

## 1ST FLOOR 661 sq.ft. (61.4 sq.m.) approx.

2ND FLOOR 661 sq.ft. (61.4 sq.m.) approx.

TOTAL FLOOR AREA: 2009 s.g. ft. (186.6 s.g.m.) approx.

Whise every attempt has been made to extract the accuracy of the Booghan constant dense, measurement of doors, windows, rooms and any other terms are approximate and no responsibly is taken for any error mission or mis-statement. This plan is for illustrative purposes only and should be used as such by any prospective purchaser. The services, systems and appliances shown have not been tested and no guarante as to their operability of efficiency, on the given.