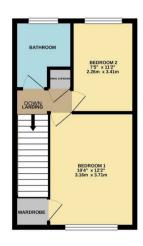

GROUND FLOOR 57 sq.ft. (5.3 sq.m.) approx. 1ST FLOOR 345 sq.ft. (32.1 sq.m.) approx. 2ND FLOOR 345 sq.ft. (32.1 sq.m.) approx.

TOTAL FLOOR AREA: 747 sq.ft. (69.4 sq.m.) approx. Whilst every attempt has been made to ensure the accuracy of the floorpian contained here, measurement of doors, windows, norms and any other terms are approximate and no responsibility is taken for any error omission or min-statement. This plan is of lithostative purpose very and should be used as solt by any prospective purchase. The second of the purpose o

The accommodation comprises a private entrance leading to a hallway with stairs rising to the first floor. The modern kitchen includes integrated appliances, and there's a separate, spacious living room. Upstairs, the second floor features a double bedroom with built-in storage, a second bedroom, and a recently refurbished bathroom with shower.