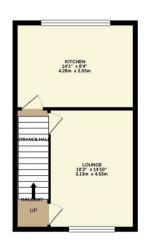

GROUND FLOOR 57 sq.ft. (5.3 sq.m.) approx. 1ST FLOOR 345 sq.ft. (32.1 sq.m.) approx. 2ND FLOOR 345 sq.ft. (32.1 sq.m.) approx.

TOTAL FLOOR AREA: 747 sq.ft. (69.4 sq.m.) approx. Whilst every attempt has been made to ensure the accuracy of the floorpian contained here, measurement of doors, windows, norms and any other terms are approximate and no responsibility is taken for any error omission or min-statement. This plan is of lithostative purpose very and should be used as solt by any prospective purchase. The second of the purpose o

The accommodation comprises a private entrance leading to a hallway with stairs rising to the first floor. The modern kitchen includes integrated appliances, and there's a separate, spacious living room. Upstairs, the second floor features a double bedroom with built-in storage, a second bedroom, and a recently refurbished bathroom with shower.