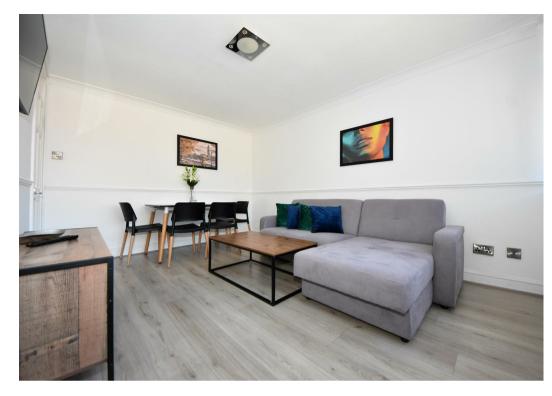

The accommodation comprises a private entrance leading to a hallway with stairs rising to the first floor. The modern kitchen includes integrated appliances, and there's a separate, spacious living room. Upstairs, the second floor features a double bedroom with built-in storage, a second bedroom, and a recently refurbished bathroom with shower.