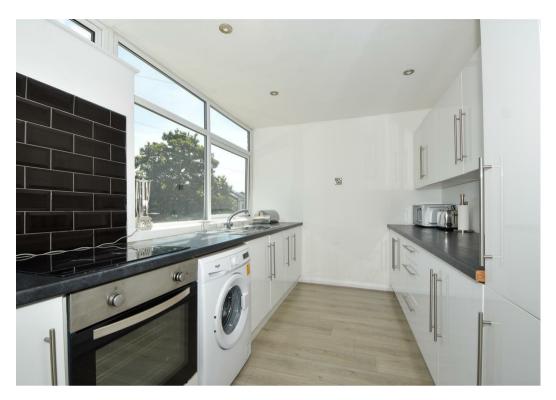

The accommodation comprises a private entrance leading to a hallway with stairs rising to the first floor. The modern kitchen includes integrated appliances, and there's a separate, spacious living room. Upstairs, the second floor features a double bedroom with built-in storage, a second bedroom, and a recently refurbished bathroom with shower.