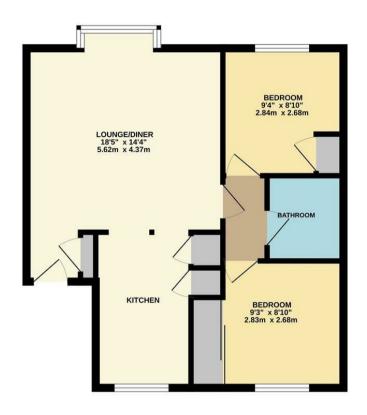

TOTAL FLOOR AREA: 543 s.g. if, (50.4 s.g.) approx. White every stemps has been made to ensure the accruacy of the floorplan contained liver, measurements, of does, whether, forms and make the ensurements of does, whether, forms and make the ensurements of the ensurements. The present is for illustrative purposes only and should be used as such by any prospective purchaser. The services, systems and appliances shown have not been tested and no guarantee as to their operating or efficancy can be given.

## charlesrose.

- 01926 832411
- hello@charlesrose.co.uk
- charlesrose.co.uk

A very nicely presented ground floor, two double bedroom apartment in Warwick Town Centre.

The accommodation comprises lounge dining room, which opens to the kitchen, two double bedrooms and bathroom. It is conveniently situated only 0.6 miles from Warwick Train Station and benefits from 2 parking spaces in a carport and gas central heating. Sold with no onward chain.